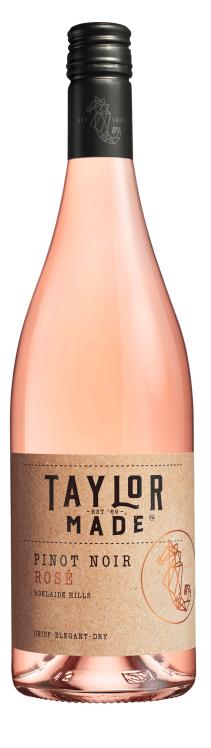

# PINOT NOIR ROSÉ 2018

#### REGION

Adelaide Hills

## COLOUR

At release the wine has a very pale salmon pink colour.