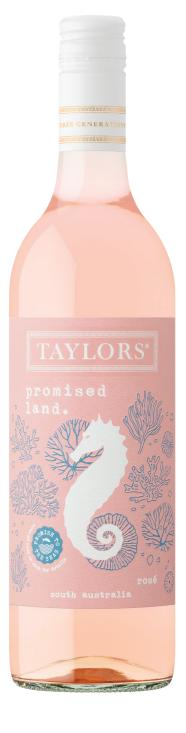

# **ROSÉ 2022**

#### REGION

South Australia.

#### COLOUR

On release, the wine has a pale salmon pink hue.