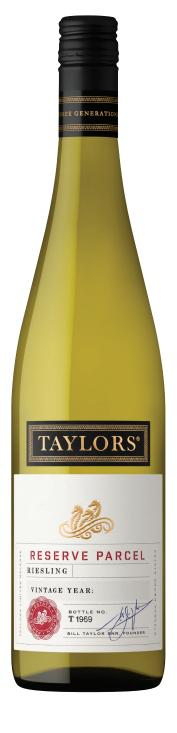

# RESERVE PARCEL

## RIESLING 2021

## COLOUR

At release, the wine is a very pale straw colour with a slight green tinge to the edge.